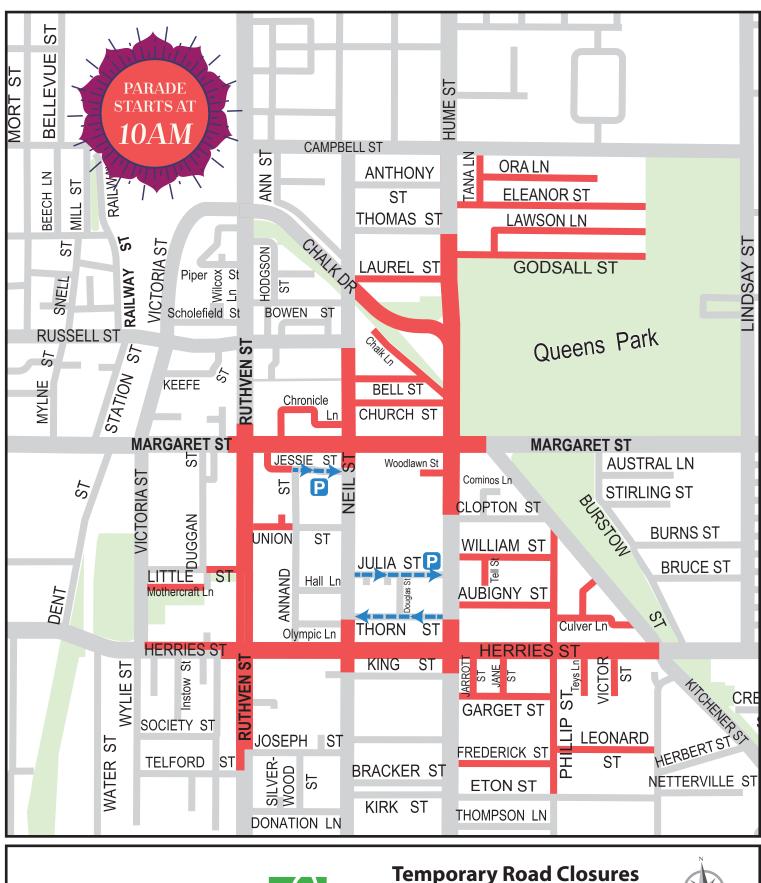

## **Grand Central Floral Parade 2024**

## TEMPORARY ROAD CLOSURES FOR SATURDAY 21ST SEPT VERSION 2/04/2024

5AM - 2PM Saturday 21st Sept.

Whilst all due care has been taken in the preparation of the plan and all information (the Plan and all information is referred to as "Plan Information"), the accuracy of the Plan Information cannot be guaranteed. The Plan Information is provided as a guide and should not be relied upon in anyway whatsoever. Toowoomba Regional Council takes no responsibility for inaccuracies in the Plan Information and is not liable under any circumstances for any loss or damage whatsoever or howsoever caused arising directly or indirectly in connection with its use. The recipient must verify the Plan Information on site. Please refer any discrepancies to Toowoomba Regional Council - Information, Communications & Technologies. No part of the Plan Information should be reproduced without the permission of the Coordinator GIS-ICT Branch, or other delegated representative of Council (131872)